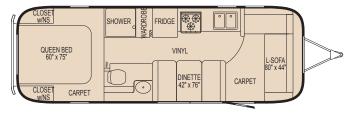

SAFARI 30' Bunk with sofa, bunk, twin and queen bed options Available mid 2004

SAFARI 28' S/O with queen and twin bed options