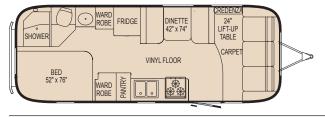

#### SAFARI 28' W

SAFARI 25' SS with sofa options - sleeps up to six people

SAFARI 25' AB with queen and twin bed options

SAFARI 22'

SAFARI 19' Bambi with sofa or dinette options