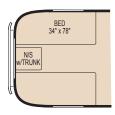

SAFARI 30' Bunk with sofa, bunk, twin and queen bed options Available mid 2004

SAFARI 28' S/O with queen and twin bed options