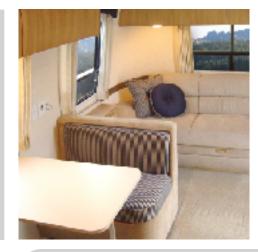

For those seeking complete ease and independence on the road, Airstream's SAFARI travel trailers have everything you'll ever need.

Here at last is a travel trailer that is roomy on the inside and gracefully compact on the outside; maneuverable, yet battleship strong. With hard-wearing vinyl flooring, laminated surfaces, gently rounded overhead compartment doors and brushed nickel hardware, the Safari has a fresh, contemporary look. While the modern galley and eating area make dining a joy, the generous storage space, cozy bed, comfy sofa and bathroom are the things dreams are made of. Go on, go Safari for the time of your life!