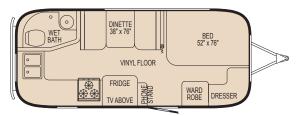

For those seeking complete ease and independence on the road, Airstream's SAFARI travel trailers have everything you'll ever need.

Here at last is a travel trailer that is roomy on the inside and gracefully compact on the outside; maneuverable, yet battleship strong. With hard-wearing vinyl flooring, laminated surfaces, gently rounded overhead compartment doors and brushed nickel hardware, the Safari has a fresh, contemporary look. While the modern galley and eating area make dining a joy, the generous storage space, cozy bed, comfy sofa and bathroom are the things dreams are made of. Go on, go Safari for the time of your life!

#### SAFARI 28' W

SAFARI 25' SS with sofa options - sleeps up to six people

SAFARI 25' AB with queen and twin bed options

SAFARI 22'

SAFARI 19' Bambi with sofa or dinette options