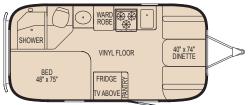

#### SAFARI 28' W

SAFARI 25' SS with sofa options - sleeps up to six people

SAFARI 25' AB with queen and twin bed options

SAFARI 22'

SAFARI 19' Bambi with sofa or dinette options