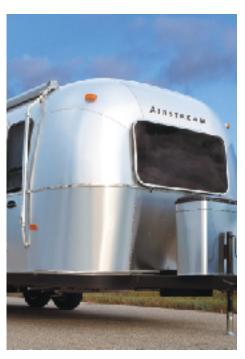

For those seeking complete ease and independence on the road, Airstream's SAFARI travel trailers have everything you'll ever need.

Here at last is a travel trailer that is roomy on the inside and gracefully compact on the outside; maneuverable, yet battleship strong. With hard-wearing vinyl flooring, laminated surfaces, gently rounded overhead compartment doors and brushed nickel hardware, the Safari has a fresh, contemporary look. While the modern galley and eating area make dining a joy, the generous storage space, cozy bed, comfy sofa and bathroom are the things dreams are made of. Go on, go Safari for the time of your life!