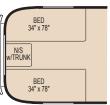

SAFARI 30' Bunk with sofa, bunk, twin and queen bed options Available mid 2004

SAFARI 28' S/O with queen and twin bed options