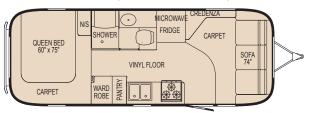

For those seeking complete ease and independence on the road, Airstream's SAFARI travel trailers have everything you'll ever need.

Here at last is a travel trailer that is roomy on the inside and gracefully compact on the outside; maneuverable, yet battleship strong. With hard-wearing vinyl flooring, laminated surfaces, gently rounded overhead compartment doors and brushed nickel hardware, the Safari has a fresh, contemporary look. While the modern galley and eating area make dining a joy, the generous storage space, cozy bed, comfy sofa and bathroom are the things dreams are made of. Go on, go Safari for the time of your life!

#### SAFARI 28' W

SAFARI 25' SS with sofa options - sleeps up to six people

SAFARI 25' AB with queen and twin bed options

SAFARI 22'

SAFARI 19' Bambi with sofa or dinette options