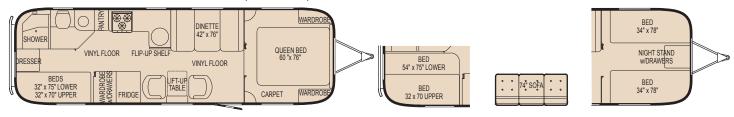

SAFARI 30' Bunk with sofa, bunk, twin and queen bed options Available mid 2004

SAFARI 28' S/O with queen and twin bed options

#### SAFARI 28' W

SAFARI 25' SS with sofa options - sleeps up to six people

SAFARI 25' AB with queen and twin bed options

SAFARI 22'

SAFARI 19' Bambi with sofa or dinette options