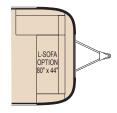

#### LS OPTION PACKAGE

Spare tire (STD 19') - Fantastic Fan (living room)

No Fuss Flush black tank rinsing system

Aquajet water pump - Cast taillights - Electric

hitch jack - 13,500 BTU A/C with heat pump

Jackets & caps (2 each) - Pure Touch filtering

faucet & separate sprayer - Screen door guard

LS graphics - 2 Zip Dee chairs (28SO & 28 only)

419 West Pike Street, P.O. Box 629, Jackson Center, OH 45334 Telephone: 937-596-6111 www.airstream.com