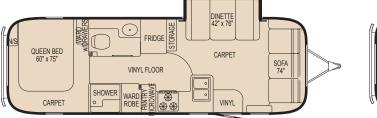

#### SAFARI 28' W

SAFARI 25' SS with sofa options - sleeps up to six people

SAFARI 25' AB with queen and twin bed options

SAFARI 22'

SAFARI 19' Bambi with sofa or dinette options