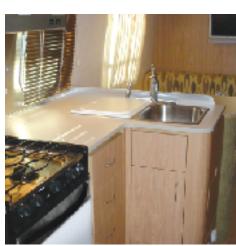

For those seeking complete ease and independence on the road, Airstream's SAFARI travel trailers have everything you'll ever need.

Here at last is a travel trailer that is roomy on the inside and gracefully compact on the outside; maneuverable, yet battleship strong. With hard-wearing vinyl flooring, laminated surfaces, gently rounded overhead compartment doors and brushed nickel hardware, the Safari has a fresh, contemporary look. While the modern galley and eating area make dining a joy, the generous storage space, cozy bed, comfy sofa and bathroom are the things dreams are made of. Go on, go Safari for the time of your life!